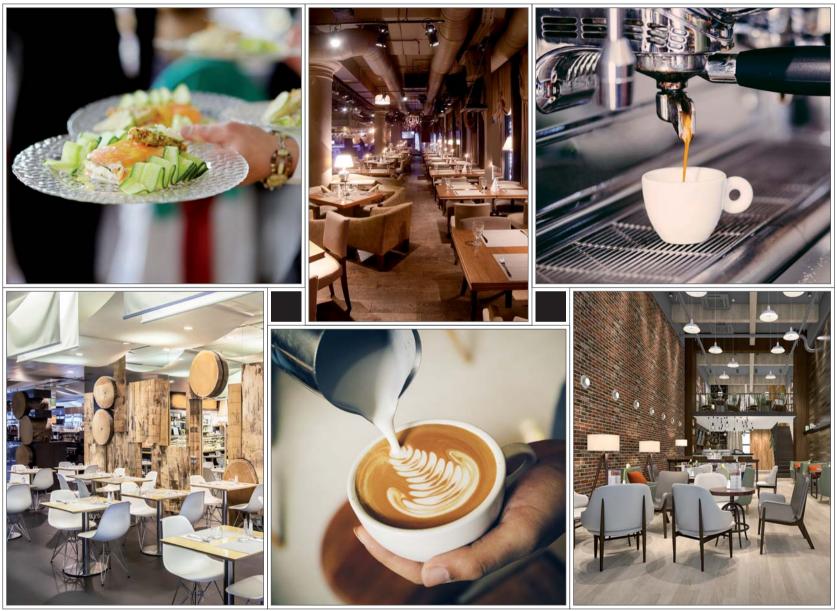

سلسلة فريدة من متاجر التجزئة والمطاعم والمقاهي Unique Chain of Retail Stores, Restaurants and Cafes

سـلالم متحركـة Escalators

صيانة وتشغيل Operation and maintenance

مواقف سيارات Car parking

أنظمة مراقبة Monitoring systems

•

يضم ممشى جدة مجموعة متنوعة من المعالم الترفيهية الرائعة التي يُكن من خلالها الاستمتاع بالتسوق ضمن خيارات كبيرة من الماركات العالمة لحبّي الموضة وفي أجواء حّتفي بالعديد من الفعاليات والأنشطة الترفيهية التي تقام في عطل نهاية الأسبوع وعلى مدار العام . كما أنه يحتوي على نخبة مختارة بعناية من المطاعم الراقية التي تقدم أشهى المأكولات على اختلاف أصنافها وتُكن الزوار من تناول الطعام بعد التنزه أو التسوق في أجواء مفعمة بالرفاهية .

بالإضافة إلى ذلك . تم تخصيص الدور العلوي للعديد من المقاهي المتميزة والتي تعمل في الأماكن المغلقة وفي الجلسات الخارجية المفتوحة وهو ما يجعلها الخيار الأمثل لقضاء أمتع الأوقات صيفاً أو شتاءً . ففي أي وقت ستذهب الى هناك سوف تستمتع بجولة سياحية لا مثيل لها .

Jeddah Walk includes a variety of great entertainment attractions by enjoying shopping in large choices of international stores and in an atmosphere that celebrates many entertainment events that take place at weekends and throughout the year, it also contains a carefully selected elite of restaurants that offer the most delicious dishes to ensure the comfort of visitors in a luxurious moment.

Besides, the upper floor has been designated for many distinguished cafes that operate in closed spaces and in open outdoor sessions, which makes them the perfect choice to spend the most enjoyable times in the summer or winter, any time you go there you will enjoy a tour like no other.