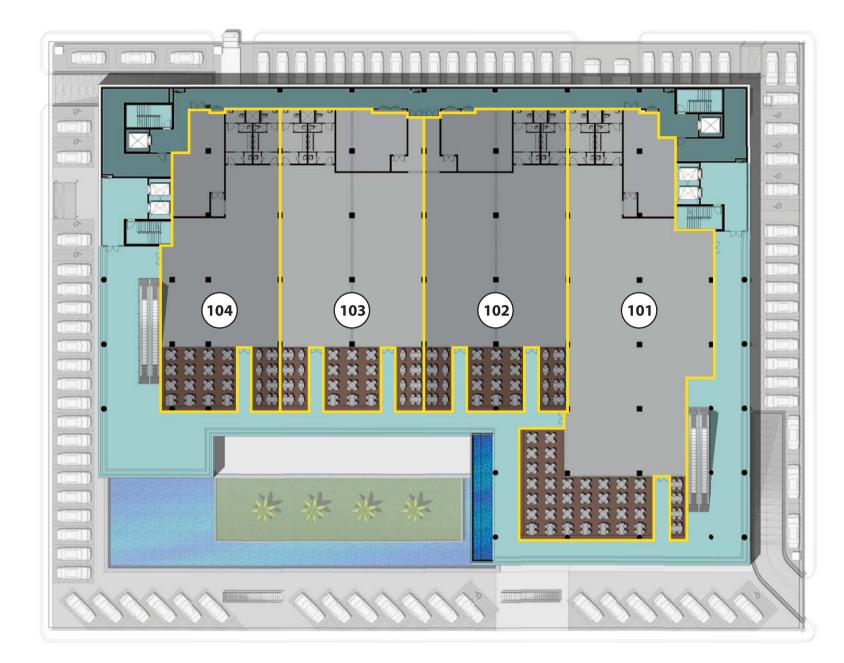

#### First Floor

الدور الأول

| الجلسات الخارجية( م <sup>-</sup> )<br>Outdoor Seats ( M <sup>2</sup> ) | المىلياحة( م <sup>-</sup> )<br>Areo ( M <sup>2</sup> ) | العرض ( م )<br>Width ( M ) | الطول ( م )<br>Length ( M ) | رقم المعرض<br>Store No. |
|------------------------------------------------------------------------|--------------------------------------------------------|----------------------------|-----------------------------|-------------------------|
| 205.50                                                                 | 797.43                                                 | 19.25                      | 48.35                       | 101                     |
| 122.74                                                                 | 587.78                                                 | 18.80                      | 31.45                       | 102                     |
| 126.92                                                                 | 587.78                                                 | 18.80                      | 31.45                       | 103                     |
| 116.48                                                                 | 448.24                                                 | 15.60                      | 31.45                       | 104                     |