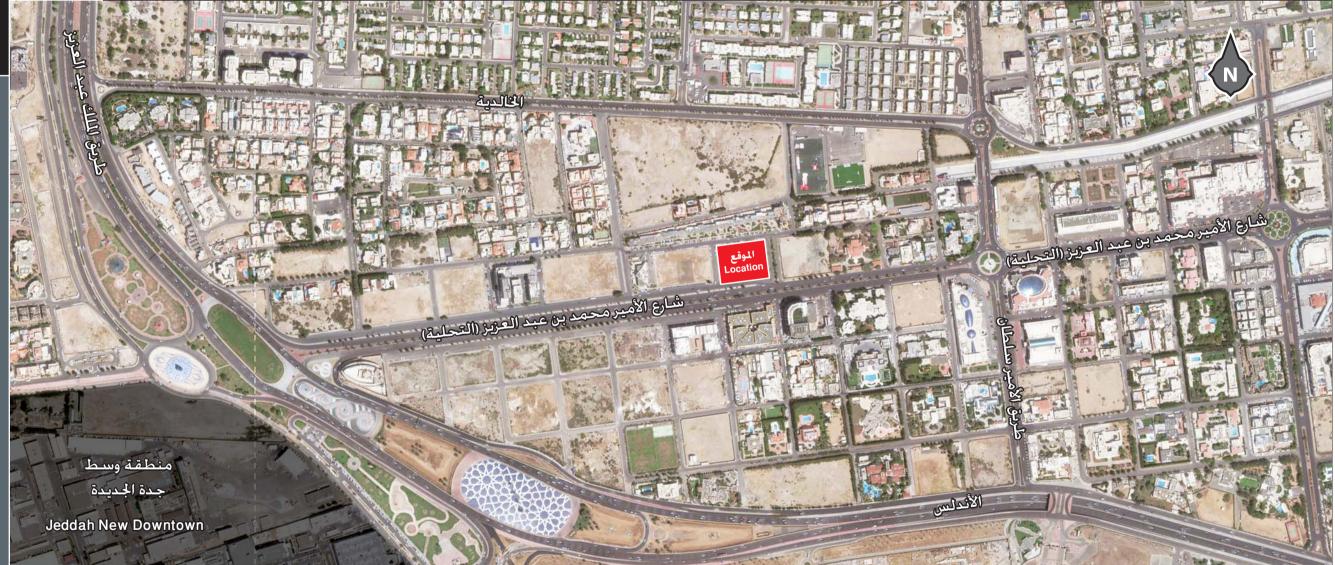

### Prince Muhammad Bin Abdulaziz Street (Tahlia)

يتمركز المشروع في منطقة استراتيجية تعتبر من أرقى الأحياء السكنية والتجارية في مدينة جدة مثل الأندلس والشاطئ والحمراء والروضة . ويقع في النطاق المباشر لشارع الأمير محمد بن عبدالعزيز (التحلية) وهو ما من شأنه حقيق الاستفادة القصوى من الامكانات المتاحة في المنطقة التي تُعد من أهم المعالم التجارية لزوار مدينة جدة ولقاطنيها .

The project is located on Prince Muhammad bin Abdulaziz Street (Tahlia), and it is centered in a strategic area that is considered one of the finest residential and commercial districts in Jeddah, such as Al-Andalus, Al-Shat'e, Al-Hamra and Al-Rawda. This achieves the maximum benefit from the available capabilities in the location, which is one of the most important commercial landmarks for Jeddah visitors and its residents.

إضافةً إلى ذلك . يمتاز الموقع بسهولة الوصول منه أو إليه عبر عدة طرق تُثّل شرايين رئيسية لمدينة جدة ا مثل طريق الملك عبد العزيز وشارع الأندلس ويمتاز أيضاً بقربه من منطقة وسط جدة الجديدة وهو ما يعمل على حقيق قيمة اقتصادية عالية للموقع ويوفر المناخ المناسب لتحقيق فرص النمو الواعدة .

In addition, the project is easily accessible through several major roads, such as King Abdulaziz Road and Al-Andalus Street, while the proximity to Jeddah new downtown area raises the value of the location and provides the appropriate climate to achieve promising growth.

V

شارع الأمير محمد بن عبد العزيز (التحلية سابقاً)

في أرقى أحياء مدينة جدة وقريب من منطقة وسط جدة الجديدة In the Finest Districts of Jeddah & Close to the New Downtown Area

٦

يلبي المشروع كافة الاحتياجات الأساسية التي تُمكن المستأجرين من مزاولة أنشطتهم بكل فعالية حيث تم في هذا الصدد قديد منطقة خلفية مخصصة لشاحنات التحميل والتفريغ بالإضافة إلى تخصيص غرف تبريد لعزل النفايات ومنع انتشار الروائح في سبيل ققيق أقصى درجات الراحة للعملاء عبر تأمين البيئة المتكاملة التي تراعي أدق التفاصيل .