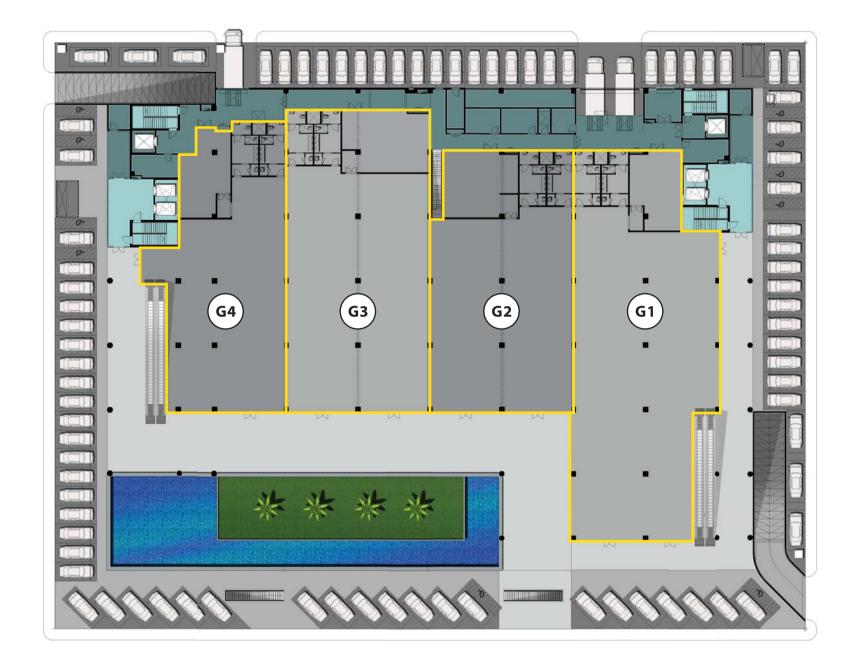

# الدور الأرضي

| الجلسات الخارجية( م <sup>۲</sup> )<br>Outdoor Seats ( M <sup>2</sup> ) | المساحة ( م <sup>-</sup> )<br>Area ( M <sup>2</sup> ) | العرض ( م )<br>Width ( M ) | الطول ( م )<br>Length ( M ) | رقم المعرض<br>Store No. |
|------------------------------------------------------------------------|-------------------------------------------------------|----------------------------|-----------------------------|-------------------------|
|                                                                        | 879.32                                                | 19.25                      | 51.50                       | G 1                     |
|                                                                        | 633.75                                                | 18.80                      | 34.50                       | G 2                     |
|                                                                        | 749.18                                                | 18.80                      | 39.85                       | G 3                     |
|                                                                        | 576.40                                                | 15.60                      | 38.45                       | G 4                     |