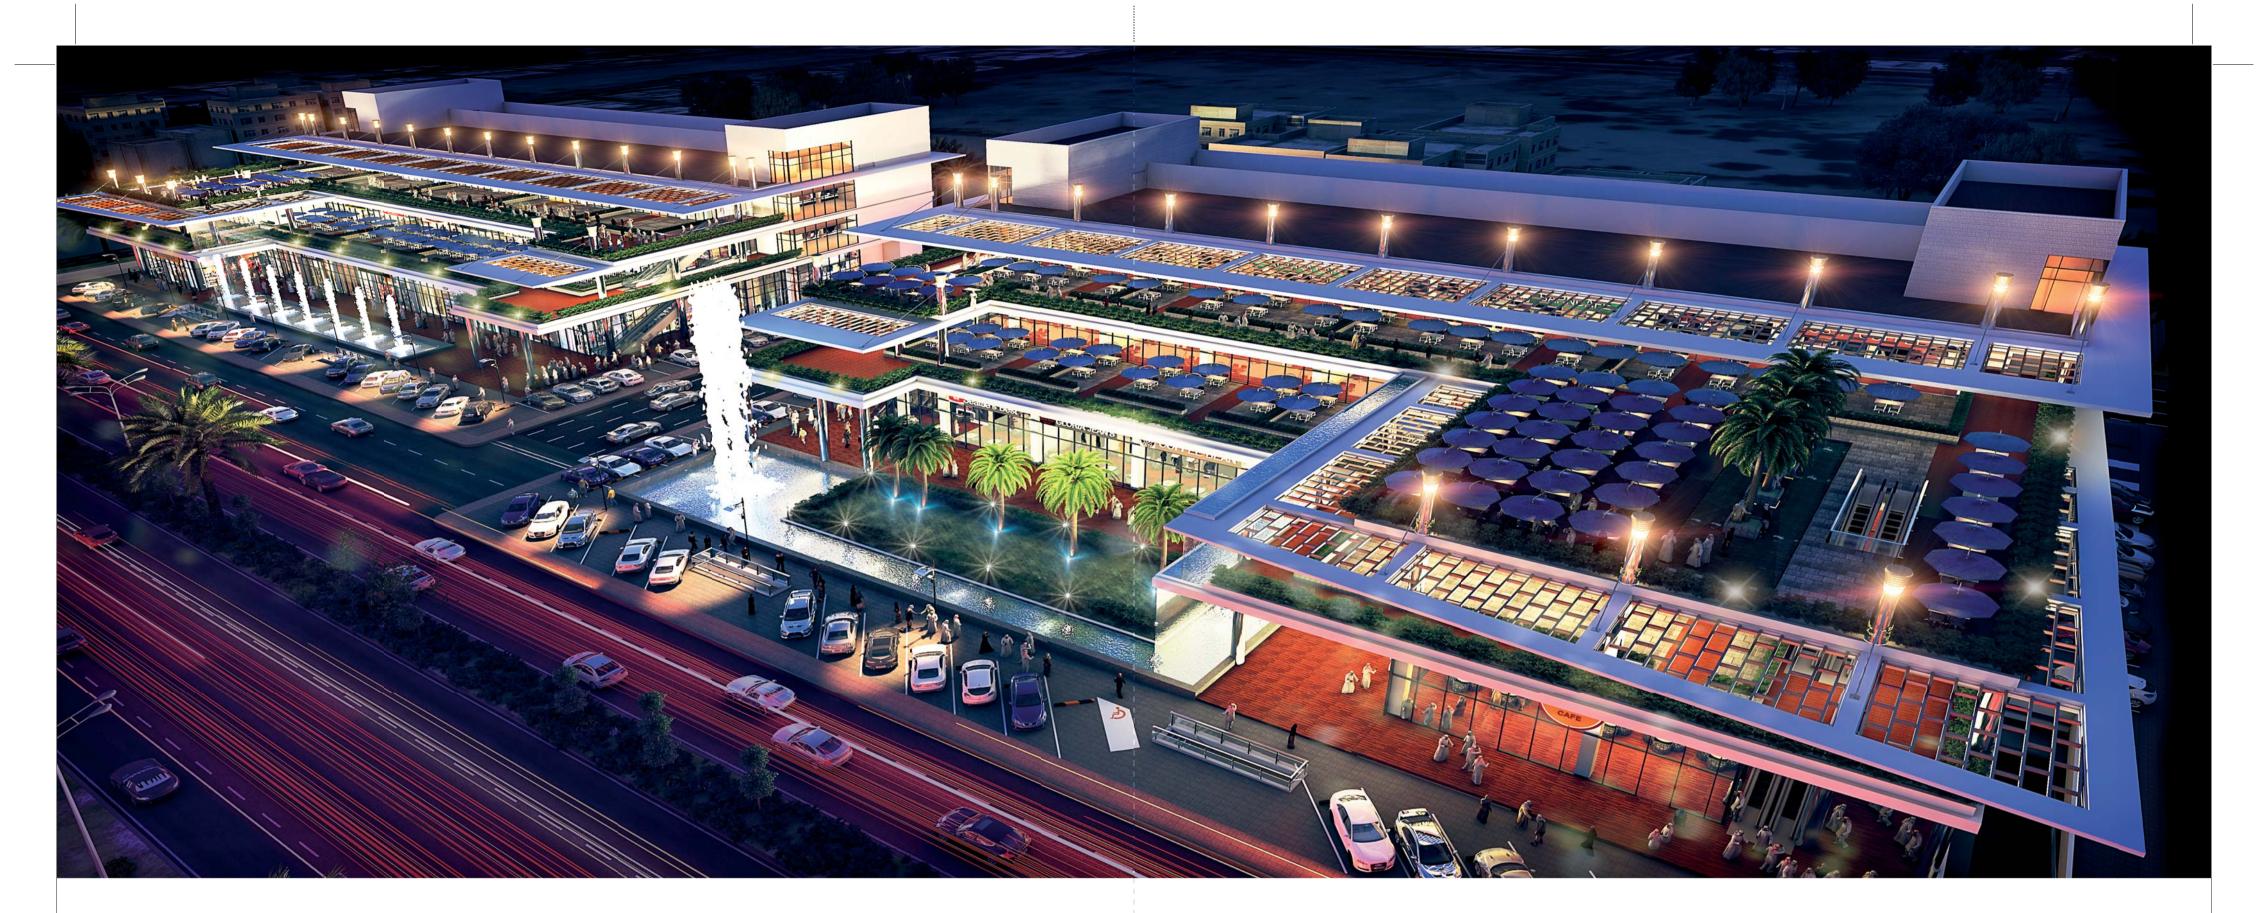

### Architectural Creativity

Designed to be a distinctive landmark. Jeddah walk is one of the largest projects in the region, which contributes to raising the efficiency of tourism services for the city, due to its unique features such as the internal and external spaces with its wonderful designs, interest in water fountains, lighting and trees engineering, the spacious passages and the views of the Red Sea and Jeddah Fountain.

## الابداع المعماري

صمم ليكون معلماً ميزاً من معالم جدة ومحيط عمراني متكامل الخدمات . ويعد مشى جدة أحد أميز المشاريع في المنطقة والتي تساهم في رفع كفاءة الخدمات السياحة نظراً لما يتميز به من سمات فريدة كالمساحات الداخلية والخارجية بتصميماتها الرائعة والاهتمام بهندسة المسطحات الخضراء والمائية والعناية بالإنارة والتشجير خارقة الابداع والممرات الفسيحة للمشاة والجلسات المفتوحة بإطلالاتها الختلفة على البحر الأحمر ونافورة جدة .

سـلالم متحركـة Escalators

صيانة وتشغيل Operation and maintenance

مواقف سيارات Car parking

أنظمة مراقبة Monitoring systems

•

يضم ممشى جدة مجموعة متنوعة من المعالم الترفيهية الرائعة التي يُكن من خلالها الاستمتاع بالتسوق ضمن خيارات كبيرة من الماركات العالمة لحبّي الموضة وفي أجواء حّتفي بالعديد من الفعاليات والأنشطة الترفيهية التي تقام في عطل نهاية الأسبوع وعلى مدار العام . كما أنه يحتوي على نخبة مختارة بعناية من المطاعم الراقية التي تقدم أشهى المأكولات على اختلاف أصنافها وتُكن الزوار من تناول الطعام بعد التنزه أو التسوق في أجواء مفعمة بالرفاهية .

# إطلالات متدرجة على البحر ونافورة جدة

منطقة للألعاب والفعاليات Play area and events

جلسات خارجیة Outdoor breaks

مقاهي Cafes

مطاعم Restaurants

متاجر جّزئة Retail stores

IΓ