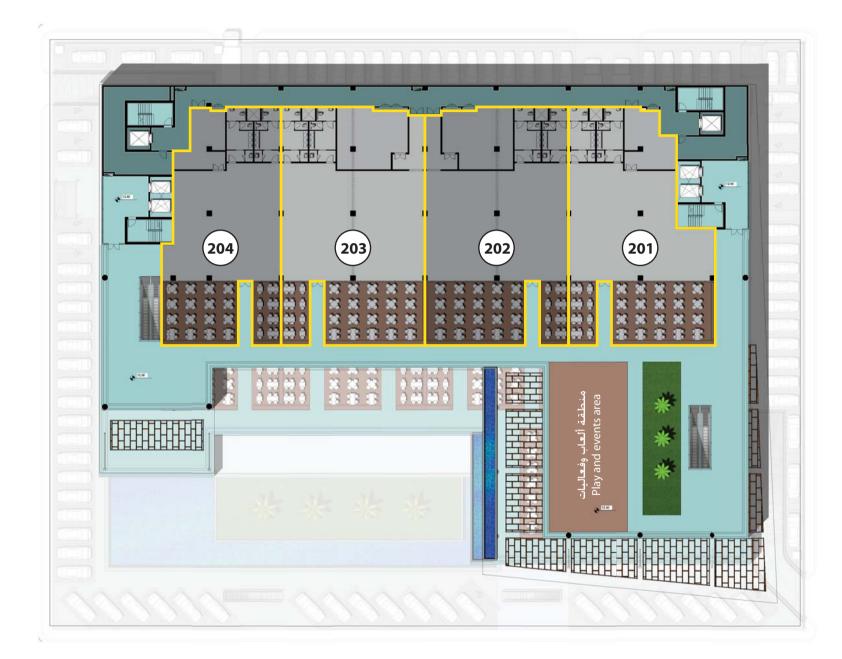

#### Second Floor

الدور الثاني

| الجلسات الخارجية ( م <sup>T</sup> )<br>Outdoor Seats ( M <sup>2</sup> ) | المساحة ( م <sup>-</sup> )<br>Areo ( M <sup>2</sup> ) | العرض ( م )<br>Width ( M ) | الطول ( م )<br>Length ( M ) | رقم المعرض<br>Store No. |
|-------------------------------------------------------------------------|-------------------------------------------------------|----------------------------|-----------------------------|-------------------------|
| 146.96                                                                  | 347.78                                                | 19.25                      | 22.85                       | 201                     |
| 142.78                                                                  | 427.38                                                | 18.80                      | 22.85                       | 202                     |
| 142.78                                                                  | 427.38                                                | 18.80                      | 22.85                       | 203                     |
| 116.48                                                                  | 315.64                                                | 15.60                      | 22.85                       | 204                     |

# الطابق الثاني Second Floor

Cafes

خيارات عديدة من المقاهي الرائعة Wide Range of Great Cafes

 $| \wedge$ 