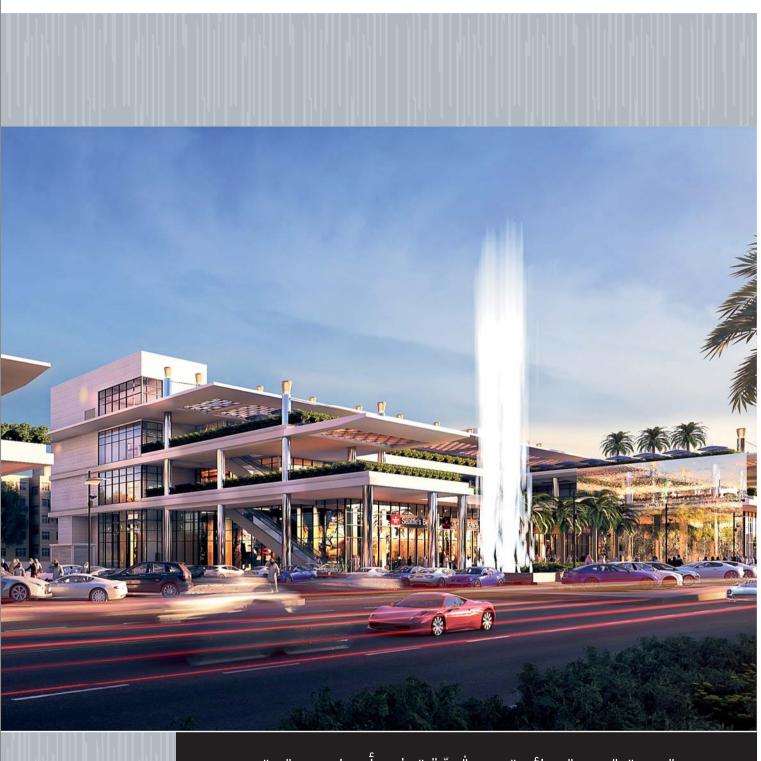

## ممشہ جدۃ ..

أسلوب مفعم بالحياة العصرية يقع في قلب مدينة جدة النابض ، حيث يمكنكم الاستمتاع بالأطلالة الساحرة على المدينة وقضاء أوقات رائعة ومسلية في المساحات الواسعة لأحد أحدث المشاريع التجارية المفتوحة في الهواء الطلق والتي تؤمن نمطاً جديداً لحياة الترفيه مع أرقى الخدمات والفعاليات السياحية .

يقع مشى جدة في النطاق المباشر لشارع الأمير محمد بن عبد العزيز (التحلية سابقاً) . ويحتوي على العديد من المتاجر العالمية والمطاعم الرائعة والمقاهي المتميزة التي تعمل باستمرار على حمقيق أقصى درجات الرضا لأذواق مرتادي المنطقة . وتَعِد في ذات الوقت بتقديم جرية فريدة من المتعة الأكيدة التي لا تنسى لكافة مرتاديها .

### Jeddah Walk . .

An exquisite style of modern life .. In the heart of Jeddah, where you can enjoy the charming views of the city and spend wonderful and entertaining times in one of the latest open air commercial projects that provide a new lifestyle of entertainment with the finest services and tourism events.

Jeddah Walk is located in Prince Muhammad Bin Abdulaziz Street (Tahlia St), and contains many international stores, restaurants and distinguished cafes that are constantly working to achieve the maximum satisfaction of the region's visitors, and at the same time promises to provide an experience Unique, sure and unforgettable pleasure.

### Architectural Creativity

Designed to be a distinctive landmark. Jeddah walk is one of the largest projects in the region, which contributes to raising the efficiency of tourism services for the city, due to its unique features such as the internal and external spaces with its wonderful designs, interest in water fountains, lighting and trees engineering, the spacious passages and the views of the Red Sea and Jeddah Fountain.

## الابداع المعماري

صمم ليكون معلماً ميزاً من معالم جدة ومحيط عمراني متكامل الخدمات . ويعد مشى جدة أحد أميز المشاريع في المنطقة والتي تساهم في رفع كفاءة الخدمات السياحة نظراً لما يتميز به من سمات فريدة كالمساحات الداخلية والخارجية بتصميماتها الرائعة والاهتمام بهندسة المسطحات الخضراء والمائية والعناية بالإنارة والتشجير خارقة الابداع والممرات الفسيحة للمشاة والجلسات المفتوحة بإطلالاتها الختلفة على البحر الأحمر ونافورة جدة .