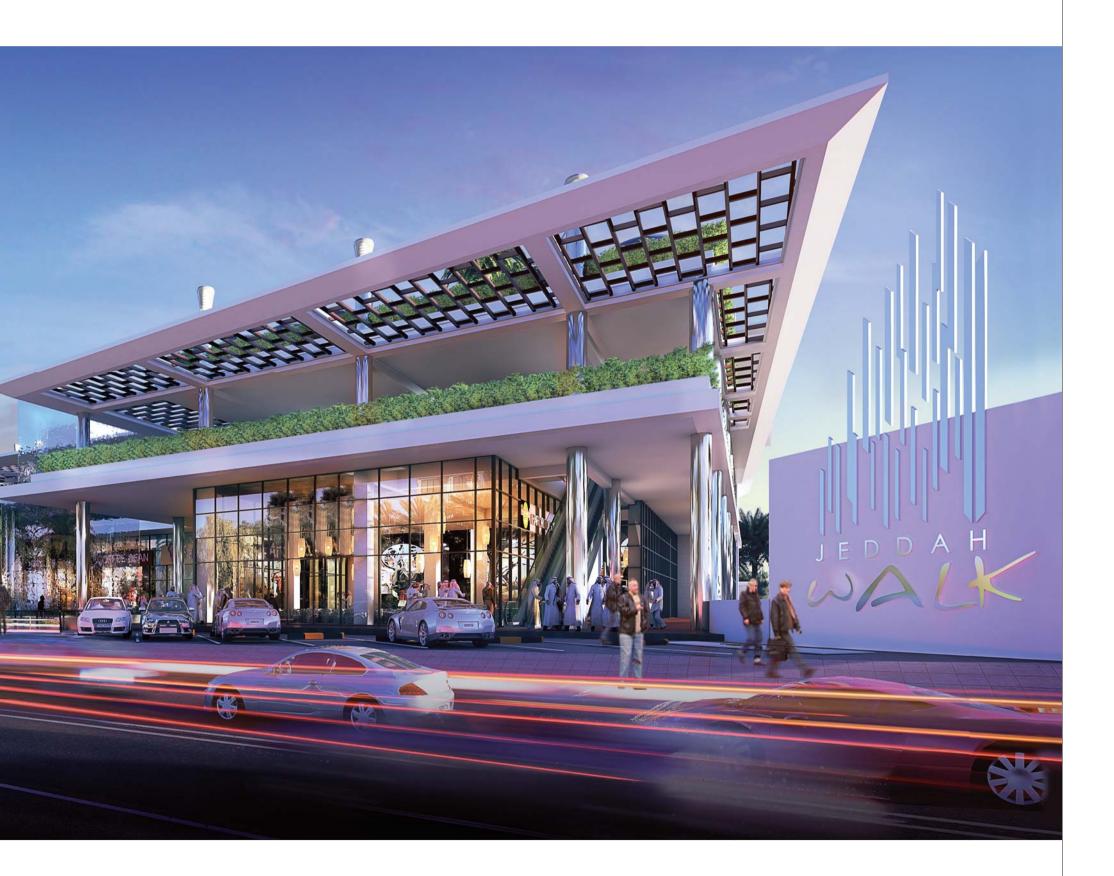

## ممشہ جدۃ ..

أسلوب مفعم بالحياة العصرية يقع في قلب مدينة جدة النابض ، حيث يمكنكم الاستمتاع بالأطلالة الساحرة على المدينة وقضاء أوقات رائعة ومسلية في المساحات الواسعة لأحد أحدث المشاريع التجارية المفتوحة في الهواء الطلق والتي تؤمن نمطاً جديداً لحياة الترفيه مع أرقى الخدمات والفعاليات السياحية .

### Jeddah Walk . .

An exquisite style of modern life .. In the heart of Jeddah, where you can enjoy the charming views of the city and spend wonderful and entertaining times in one of the latest open air commercial projects that provide a new lifestyle of entertainment with the finest services and tourism events.

يقع مشى جدة في النطاق المباشر لشارع الأمير محمد بن عبد العزيز (التحلية سابقاً) . ويحتوي على العديد من المتاجر العالمية والمطاعم الرائعة والمقاهي المتميزة التي تعمل باستمرار على حمقيق أقصى درجات الرضا لأذواق مرتادي المنطقة . وتَعِد في ذات الوقت بتقديم جرية فريدة من المتعة الأكيدة التي لا تنسى لكافة مرتاديها .

Jeddah Walk is located in Prince Muhammad Bin Abdulaziz Street (Tahlia St), and contains many international stores, restaurants and distinguished cafes that are constantly working to achieve the maximum satisfaction of the region's visitors, and at the same time promises to provide an experience Unique, sure and unforgettable pleasure.